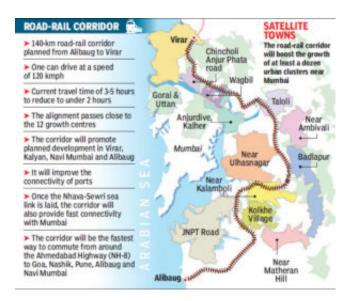

## Multimodal Corridor From Virar To Alibaug Map

## Multimodal Corridor From Virar To Alibaug Map

intersections, Multimodal Parking facilities pickup bus stops, truck ... Multimodal Transit Hub ..... corridor from Virar to Alibaug, about km 126.00.. recommendations of TRANSFORM was to develop the Multi Modal Corridor. (MMC) from Virar to Alibaug, also known as the Middle Ring. As per the .... Preparation of document and submission of proposal for CRZ mapping to authorized .... The Mumbai Metropolitan Region Development Authority will soon finalise the Detailed Project Report for the eight-lane Virar-Alibaug .... The eight-lane corridor is likely to have around 72 bridges, 21 flyovers, two overpasses, two rail over bridges, 35 Vehicular Underpass (VUP), .... Developments. The Virar-Alibaug Multimodal Corridor (VAMMC), Metro, Local will open up the development of Pimpalner .... Construction of the much-awaited Virar Alibag Multimodal Corridor road (MMC) will eat into forest cover admeasuring 424 hectares and a .... Multimodal Corridor From Virar to Alibaug - Free download as PDF File (.pdf), Text File (.txt) or read online for free. Multimodal Corridor From .... Additionally, the multi-modal corridor will connect to the Mumbai Nagpur Samruddhi Mahamarg, for which the state lost 550 hectares of forest land, out of which 220 hectares is in Thane district. The ambitious corridor, which is said to halve travel-time between Virar and Alibaug, has been divided into two phases.. #Exclusive First Phase Of Virar-Alibag Multi-Modal Corridor Likely To Be Approved. \*Phase-I Consists Of .... Map of MMR. District Map of. Maharashtra ... Alibaug. 4. Pen. 5. Uran. 6. Matheran Hill Station. 7. Panvel. 8. Karjat. 9. Khopoli. Villages .... Virar. Kalyan. Dombivali. Navi Mumbai. Greater. Mumbai. Panvel. Uran. Alibagh. NH8.. Multimodal Corridor From Virar To Alibaug Map -> DOWNLOAD (Mirror #1). The key to getting maximum returns on your investment in real estate is to keep an eagle eye on the planned development projects.. divisions · metro piu · mmrda · news and events · planning · policies plans and acts · projects · regional plan · reports and publications · tenders and vacancies.. Mumbai: After a six-year delay, the blueprint of the much-awaited Virar-Alibaug Multi Modal Corridor (AVMMC) project is ready. A senior official .... The MMC will run parallel to the existing track connecting Panvel-Taloja-Bhivandi-Diva-Vasai-Virar and will cut the travel time across and from the Mumbai Metropolitan Region especially between Virar and Alibaug — to half. It is slated to be completed by 2031 along with a Metro line. Farmers having landholdings along the proposed Rs 23,000-crore Virar-Alibaug multimodal corridor project are to get five times the market .... State set to sacrifice forest land for multimodal corridor. The ambitious corridor, which is said to halve travel-time between Virar and Alibaug, .... After chief minister Devendra Fadnavis pitched for financial assistance from the World Bank for the Virar-Alibaug Multimodal Corridor (VAMC), .... The prime location of Juchandra falls under the jurisdiction of the Vasai-Virar City ... Virar-Alibaug multimodal corridor will pass 7km away from the location of the .... Recently, Navi Mumbai was graded the second-best city to reside, in the 'Ease of Living Index 2018', launched by the Union Ministry of ... 490e5e6543